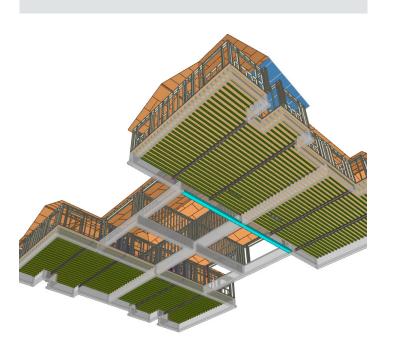

#### **WE DESIGN**

- · Steel, concrete, and masonry
- Elevated post tensioned concrete
- Pre-cast and tilt-up concrete
- Mass and heavy timber framing
- Light wood and steel framing
- Slab foundations, including posttensioned slabs on grade
- Spread footing, drilled pier, and helical pier foundations
- Shoring, soil retention, and retaining walls
- Unique building forms and unusual structural conditions