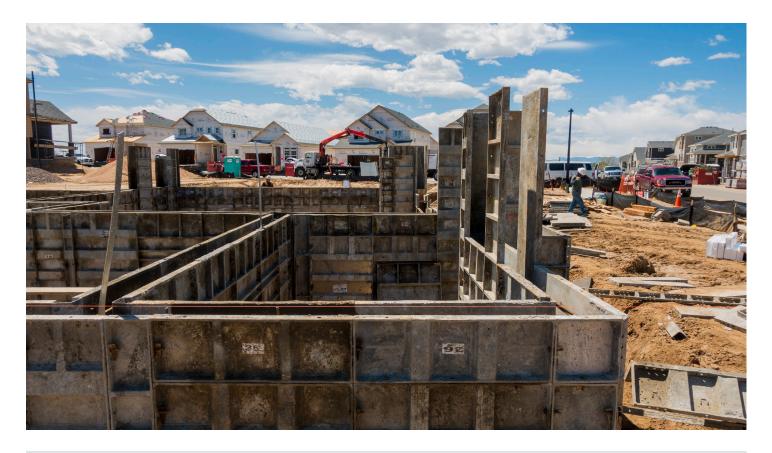

#### **WE DESIGN**

- · Wood and cold form steel framing
- Slab foundations, including posttensioned slabs
- · Concrete, masonry block, SIPs, ICF
- Spread footing, drilled pier, and helical pier foundations
- Shoring, soil retention, and retaining walls
- Traditional and offsite construction
- Innovative materials and design technologies
- Efficient and customized lateral solutions