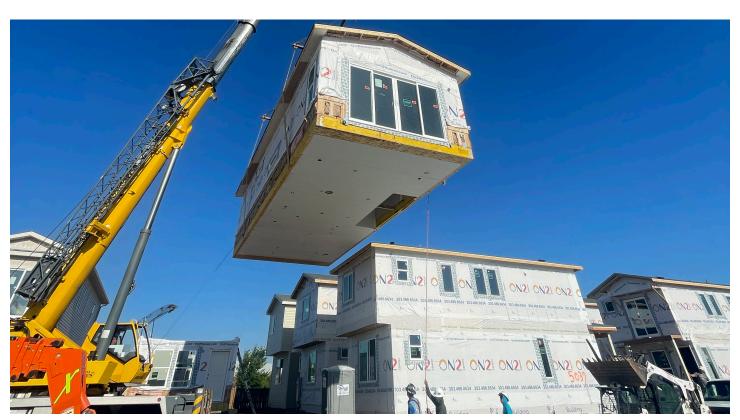

#### **WE DESIGN**

- · Wood and cold form steel framing
- Slab foundations, including posttensioned slabs
- · Concrete, masonry block, SIPs, ICF
- Spread footing, drilled pier, and helical pier foundations
- Shoring, soil retention, and retaining walls
- Traditional and offsite construction
- Innovative materials and design technologies
- Efficient and customized lateral solutions