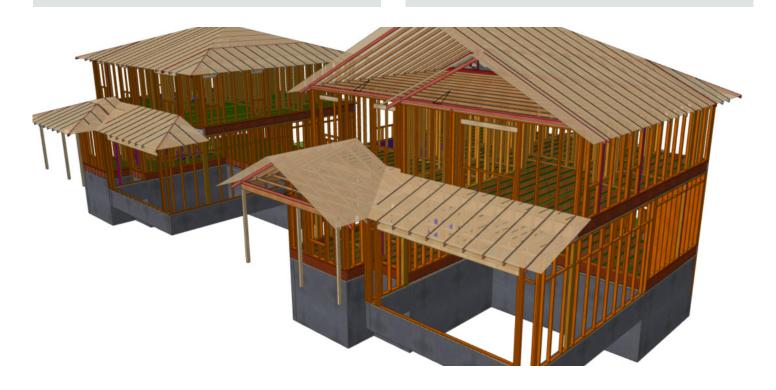

#### **WE DESIGN**

- · Wood and cold form steel framing
- Slab foundations, including posttensioned slabs
- · Concrete, masonry block, SIPs, ICF
- Spread footing, drilled pier, and helical pier foundations
- Shoring, soil retention, and retaining walls
- Traditional and offsite construction
- Innovative materials and design technologies
- Efficient and customized lateral solutions